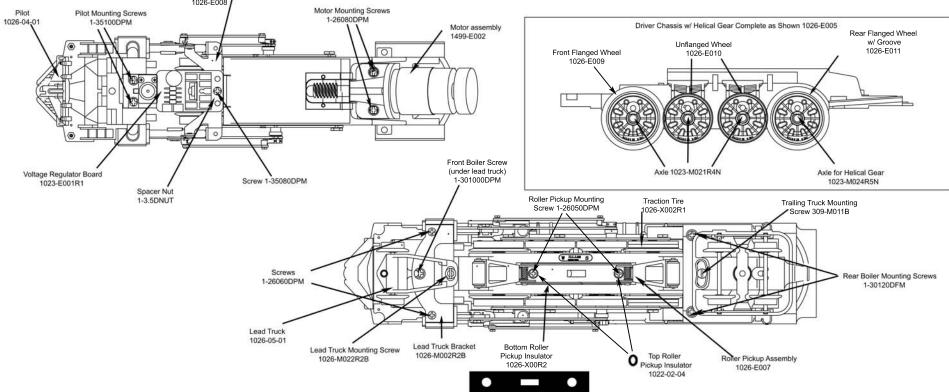

## Bachmann Industries, Inc. 1400 East Erie Ave, Philadelphia, PA 19124 USA www.bachmanntrains.com Customer Service Telephone 800-356-3910

Part Number Description Number Used

| Part Number                  | Description                                              | Number Used |
|------------------------------|----------------------------------------------------------|-------------|
| BERKSHIRE BODY &             | & BODY PARTS                                             |             |
| 1026-06-05                   | Boiler Body                                              | 1           |
| 1499-E003                    | Ornamental Bell & Bracket                                | 1           |
| 1-26060DPM                   | Bell Mounting Screw                                      | 1           |
| 344-02-05N                   | Ornamental Whistle                                       | 1           |
| 433-08-02                    | Handrail Stanchion                                       | 8           |
| 1026-M006R4N                 | Handrail                                                 | 2           |
| 1499-E001                    | Boiler Front - Complete                                  | 1           |
| 1-26100DPM                   | Boiler Front Mounting Screw                              | 1           |
| 344-X020                     | Green Marker Jewel                                       | _           |
| 344-X003                     |                                                          | 4           |
|                              | Headlight Lens                                           | 1           |
| 344-M052R4                   | Number Board                                             | 1           |
| 1-20030DFM                   | Screw for Number Board                                   | 1           |
| 1-30100DPM                   | Boiler Mounting Screw - Front (under lead truck bracket) | 1           |
| 1-30120DFM                   | Boiler Mounting Screw - Rear                             | 2           |
| CHASSIS PARTS                |                                                          |             |
| 1026-E005                    | Drive Chassis w/ helical gear                            | 1           |
| 1026-E009                    | Front Flanged Wheel                                      | 2           |
| 1026-E010                    | Center Unflanged Wheel                                   | 4           |
| 1026-E011                    | Rear Flanged Wheel w/ groove                             | 2           |
| 1026-X002R1                  | Traction Tire for Rear Wheel                             | 2           |
| 1023-M021R4N                 | Axle                                                     | 3           |
| 1023-M024R5N                 | Axle for Helical Gear                                    | 1           |
| 1026-E008                    | Eccentric Rod Assembly (includes Left & Right)           | 1           |
| 1026-06-02                   | Crosshead                                                | 2           |
| 1026-M008                    | Hex Screw for Crosshead                                  | 2           |
| 1026-M011R1N                 | Crosshead Rod                                            | 2           |
| 1026-M004                    | Spacer for Crosshead Rod                                 | 2           |
| 1499-M007R2B<br>1026-M012R1N | Screw for Center Wheel                                   | 2           |
|                              | Main Rod                                                 | 2           |
| 1026-M016R3N<br>1026-E012    | Hex Screw for Main Rod Lead Truck                        | 6           |
| 1026-E012<br>1026-M022R2B    |                                                          | 1           |
| 6-X106-18                    | Lead Truck Mounting Screw Washer for Lead Truck          | 1           |
| 1212-M016                    | Spring for Lead Truck                                    | 1           |
| 1026-M002R2B                 | Lead Truck Bracket                                       | 1           |
| 1-26060DPM                   | Screw to Mount Lead Truck Bracket                        | 2           |
| 1026-M017                    | Trailing Truck w/ drawbar                                | 1           |
| 309-M011B                    | Trailing Truck Mounting Screw                            | 1           |
| 1026-04-01                   | Pilot                                                    | 1           |
| 1-35100DPM                   | Pilot Mounting Screw                                     | 2           |
| 1026-E007                    | Roller Pickup Assembly                                   | 1           |
| 1022-02-04                   | Roller Pickup Insulator - Top                            | 7           |
| 1026-X00R2                   | Roller Pickup Insulator - Bottom                         | 1           |
| 1-26050DPM                   | Roller Pickup Mounting Screw                             | 2           |
| MOTOR PARTS                  |                                                          |             |
| 1499-E002                    | Motor Assembly w/Motor Mount                             | 1           |
| 1-26080DPM                   | Motor Mounting Screws                                    | 2           |
|                              | mounting belows                                          |             |
| ELECTRONICS                  | D                                                        | 7           |
| 00247                        | Reverse Board (available from your dealer)               | 1           |
| 1023-E001R1                  | Voltage Regulator Board                                  | 1           |
| 1-35080DPM                   | Screw to mount Regulator Board                           | 1           |
| 1-3.5DNUT                    | Spacer Nut for Regulator Mounting Screw                  | 1           |
| 344-02-04<br>344-02-01       | Light Bulb w/ attached plug                              | 1           |
| 3 <del>44</del> -02-01       | Smoke Unit with Plug                                     | 1           |

See Diagram on opposite side for identification. Parts shown in Italics are not illustrated.

## Berkshire 2-8-4 Locomotive Parts Diagram