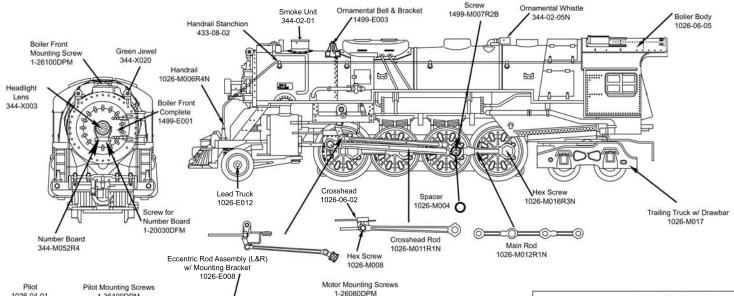

## Bachmann Industries, Inc. 1400 East Erie Ave, Philadelphia, PA 19124 USA www.bachmanntrains.com Customer Service Telephone 800-356-3910

Part Number Description Number Used

| Part Number                  | Description                                              | Number Used |
|------------------------------|----------------------------------------------------------|-------------|
| BERKSHIRE BODY &             | & BODY PARTS                                             |             |
| 1026-06-05                   | Boiler Body                                              | 1           |
| 1499-E003                    | Ornamental Bell & Bracket                                | 1           |
| 1-26060DPM                   | Bell Mounting Screw                                      | 1           |
| 344-02-05N                   | Ornamental Whistle                                       | 1           |
| 433-08-02                    | Handrail Stanchion                                       | 8           |
| 1026-M006R4N                 | Handrail                                                 | 2           |
| 1499-E001                    | Boiler Front - Complete                                  | 1           |
| 1-26100DPM                   | Boiler Front Mounting Screw                              | 1           |
| 344-X020                     | Green Marker Jewel                                       | _           |
| 344-X003                     |                                                          | 4           |
|                              | Headlight Lens                                           | 1           |
| 344-M052R4                   | Number Board                                             | 1           |
| 1-20030DFM                   | Screw for Number Board                                   | 1           |
| 1-30100DPM                   | Boiler Mounting Screw - Front (under lead truck bracket) | 1           |
| 1-30120DFM                   | Boiler Mounting Screw - Rear                             | 2           |
| CHASSIS PARTS                |                                                          |             |
| 1026-E005                    | Drive Chassis w/ helical gear                            | 1           |
| 1026-E009                    | Front Flanged Wheel                                      | 2           |
| 1026-E010                    | Center Unflanged Wheel                                   | 4           |
| 1026-E011                    | Rear Flanged Wheel w/ groove                             | 2           |
| 1026-X002R1                  | Traction Tire for Rear Wheel                             | 2           |
| 1023-M021R4N                 | Axle                                                     | 3           |
| 1023-M024R5N                 | Axle for Helical Gear                                    | 1           |
| 1026-E008                    | Eccentric Rod Assembly (includes Left & Right)           | 1           |
| 1026-06-02                   | Crosshead                                                | 2           |
| 1026-M008                    | Hex Screw for Crosshead                                  | 2           |
| 1026-M011R1N                 | Crosshead Rod                                            | 2           |
| 1026-M004                    | Spacer for Crosshead Rod                                 | 2           |
| 1499-M007R2B<br>1026-M012R1N | Screw for Center Wheel                                   | 2           |
|                              | Main Rod                                                 | 2           |
| 1026-M016R3N<br>1026-E012    | Hex Screw for Main Rod Lead Truck                        | 6           |
| 1026-E012<br>1026-M022R2B    |                                                          | 1           |
| 6-X106-18                    | Lead Truck Mounting Screw Washer for Lead Truck          | 1           |
| 1212-M016                    | Spring for Lead Truck                                    | 1           |
| 1026-M002R2B                 | Lead Truck Bracket                                       | 1           |
| 1-26060DPM                   | Screw to Mount Lead Truck Bracket                        | 2           |
| 1026-M017                    | Trailing Truck w/ drawbar                                | 1           |
| 309-M011B                    | Trailing Truck Mounting Screw                            | 1           |
| 1026-04-01                   | Pilot                                                    | 1           |
| 1-35100DPM                   | Pilot Mounting Screw                                     | 2           |
| 1026-E007                    | Roller Pickup Assembly                                   | 1           |
| 1022-02-04                   | Roller Pickup Insulator - Top                            | 7           |
| 1026-X00R2                   | Roller Pickup Insulator - Bottom                         | 1           |
| 1-26050DPM                   | Roller Pickup Mounting Screw                             | 2           |
| MOTOR PARTS                  |                                                          |             |
| 1499-E002                    | Motor Assembly w/Motor Mount                             | 1           |
| 1-26080DPM                   | Motor Mounting Screws                                    | 2           |
|                              | mounting belows                                          |             |
| ELECTRONICS                  | D                                                        | 7           |
| 00247                        | Reverse Board (available from your dealer)               | 1           |
| 1023-E001R1                  | Voltage Regulator Board                                  | 1           |
| 1-35080DPM                   | Screw to mount Regulator Board                           | 1           |
| 1-3.5DNUT                    | Spacer Nut for Regulator Mounting Screw                  | 1           |
| 344-02-04<br>344-02-01       | Light Bulb w/ attached plug                              | 1           |
| 3 <del>44</del> -02-01       | Smoke Unit with Plug                                     | 1           |

See Diagram on opposite side for identification. Parts shown in Italics are not illustrated.

## Berkshire 2-8-4 Locomotive Parts Diagram